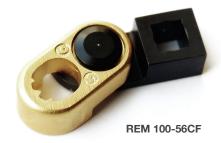

## **Crow-Foot Series**

| Crow Foot    | Crow Foot<br>Open End | SQUARE DRIVE | WIDTH<br>(W) | Неіднт<br>(H) | LENGTH<br>(L) |
|--------------|-----------------------|--------------|--------------|---------------|---------------|
| REM 100-56CF | REM100-56CFP          | 1/4"         | 0.56         | 0.35          | 1.19          |
| REM100-8CF   | REM100-8CFP           | 1/4"         | 0.67         | 0.35          | 2.25          |
| REM100-10CF  | REM100-10CFP          | 1/4"         | 0.79         | 0.40          | 2.52          |
| REM100-12CF  | REM100-12CFP          | 3/8"         | 0.90         | 0.50          | 2.83          |
| REM100-14CF  | n/a                   | 3/8"         | 1.17         | 0.63          | 3.60          |
| REM100-16CF  | n/a                   | 3/8"         | 1,26         | 0.63          | 4.25          |