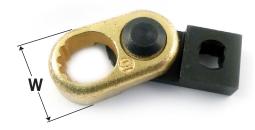

## **Crow-Foot Series**

| Crow Foot    | Crow Foot<br>Open End | SQUARE DRIVE | WIDTH<br>(W) | Неіднт<br>(H) | LENGTH<br>(L) |
|--------------|-----------------------|--------------|--------------|---------------|---------------|
| REM 100-56CF | REM100-56CFP          | 1/4"         | 0.56         | 0.35          | 1.19          |
| REM100-8CF   | REM100-8CFP           | 1/4"         | 0.67         | 0.35          | 2.25          |
| REM100-10CF  | REM100-10CFP          | 1/4"         | 0.79         | 0.40          | 2.52          |
| REM100-12CF  | REM100-12CFP          | 3/8"         | 0.90         | 0.50          | 2.83          |
| REM100-14CF  | n/a                   | 3/8"         | 1.17         | 0.63          | 3.60          |
| REM100-16CF  | n/a                   | 3/8"         | 1,26         | 0.63          | 4.25          |

| 90° | Offset | Style |
|-----|--------|-------|
|-----|--------|-------|

|            | 0 5                |              | 147          |               |               |
|------------|--------------------|--------------|--------------|---------------|---------------|
| 90° Offset | CROW FOOT OPEN END | SQUARE DRIVE | WIDTH<br>(W) | Неіднт<br>(H) | LENGTH<br>(L) |
| REM 102-56 | REM102-56P         | 1/4"         | 0.56         | 0.35          | 1.05          |
| REM102-8   | REM102-8P          | 1/4"         | 0.67         | 0.35          | 1.19          |
| REM102-10  | REM102-10P         | 1/4"         | 0.79         | 0.40          | 1.45          |
| REM102-12  | REM102-12P         | 3/8"         | 0.90         | 0.50          | 1.63          |
| REM102-14  | n/a                | 3/8"         | 1.17         | 0.63          | 2.10          |
| REM102-16  | n/a                | 3/8"         | 1,26         | 0.63          | 2.25          |