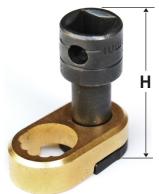

## **Crow-Foot Series**

| Crow Foot    | Crow Foot<br>Open End | SQUARE DRIVE | WIDTH<br>(W) | Неіднт<br>(H) | LENGTH<br>(L) |
|--------------|-----------------------|--------------|--------------|---------------|---------------|
| REM 100-56CF | REM100-56CFP          | 1/4"         | 0.56         | 0.35          | 1.19          |
| REM100-8CF   | REM100-8CFP           | 1/4"         | 0.67         | 0.35          | 2.25          |
| REM100-10CF  | REM100-10CFP          | 1/4"         | 0.79         | 0.40          | 2.52          |
| REM100-12CF  | REM100-12CFP          | 3/8"         | 0.90         | 0.50          | 2.83          |
| REM100-14CF  | n/a                   | 3/8"         | 1.17         | 0.63          | 3.60          |
| REM100-16CF  | n/a                   | 3/8"         | 1,26         | 0.63          | 4.25          |

| 90° | Offset | Style |
|-----|--------|-------|
|-----|--------|-------|

|            | 0 5                |              | 147          |               |               |
|------------|--------------------|--------------|--------------|---------------|---------------|
| 90° Offset | CROW FOOT OPEN END | SQUARE DRIVE | WIDTH<br>(W) | Неіднт<br>(H) | LENGTH<br>(L) |
| REM 102-56 | REM102-56P         | 1/4"         | 0.56         | 0.35          | 1.05          |
| REM102-8   | REM102-8P          | 1/4"         | 0.67         | 0.35          | 1.19          |
| REM102-10  | REM102-10P         | 1/4"         | 0.79         | 0.40          | 1.45          |
| REM102-12  | REM102-12P         | 3/8"         | 0.90         | 0.50          | 1.63          |
| REM102-14  | n/a                | 3/8"         | 1.17         | 0.63          | 2.10          |
| REM102-16  | n/a                | 3/8"         | 1,26         | 0.63          | 2.25          |