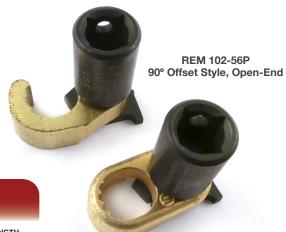

| 90° | Offset | Style |
|-----|--------|-------|
|-----|--------|-------|

|            | 0 5                |              | 147          |               |               |
|------------|--------------------|--------------|--------------|---------------|---------------|
| 90° Offset | CROW FOOT OPEN END | SQUARE DRIVE | WIDTH<br>(W) | Неіднт<br>(H) | LENGTH<br>(L) |
| REM 102-56 | REM102-56P         | 1/4"         | 0.56         | 0.35          | 1.05          |
| REM102-8   | REM102-8P          | 1/4"         | 0.67         | 0.35          | 1.19          |
| REM102-10  | REM102-10P         | 1/4"         | 0.79         | 0.40          | 1.45          |
| REM102-12  | REM102-12P         | 3/8"         | 0.90         | 0.50          | 1.63          |
| REM102-14  | n/a                | 3/8"         | 1.17         | 0.63          | 2.10          |
| REM102-16  | n/a                | 3/8"         | 1,26         | 0.63          | 2.25          |