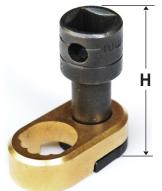

| 90° | Offset | Style |
|-----|--------|-------|
|-----|--------|-------|

|            | 0 5                |              | 147          |               |               |
|------------|--------------------|--------------|--------------|---------------|---------------|
| 90° Offset | CROW FOOT OPEN END | SQUARE DRIVE | WIDTH<br>(W) | Неіднт<br>(H) | LENGTH<br>(L) |
| REM 102-56 | REM102-56P         | 1/4"         | 0.56         | 0.35          | 1.05          |
| REM102-8   | REM102-8P          | 1/4"         | 0.67         | 0.35          | 1.19          |
| REM102-10  | REM102-10P         | 1/4"         | 0.79         | 0.40          | 1.45          |
| REM102-12  | REM102-12P         | 3/8"         | 0.90         | 0.50          | 1.63          |
| REM102-14  | n/a                | 3/8"         | 1.17         | 0.63          | 2.10          |
| REM102-16  | n/a                | 3/8"         | 1,26         | 0.63          | 2.25          |

**REM 102-56** 90° Offset Style