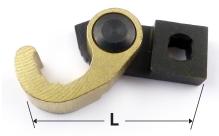

## **Crow-Foot Series**

| Crow Foot    | Crow Foot<br>Open End | SQUARE DRIVE | WIDTH<br>(W) | Неіднт<br>(H) | LENGTH<br>(L) |
|--------------|-----------------------|--------------|--------------|---------------|---------------|
| REM 100-56CF | REM100-56CFP          | 1/4"         | 0.56         | 0.35          | 1.19          |
| REM100-8CF   | REM100-8CFP           | 1/4"         | 0.67         | 0.35          | 2.25          |
| REM100-10CF  | REM100-10CFP          | 1/4"         | 0.79         | 0.40          | 2.52          |
| REM100-12CF  | REM100-12CFP          | 3/8"         | 0.90         | 0.50          | 2.83          |
| REM100-14CF  | n/a                   | 3/8"         | 1.17         | 0.63          | 3.60          |
| REM100-16CF  | n/a                   | 3/8"         | 1,26         | 0.63          | 4.25          |