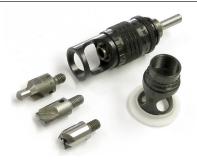

## **Microstop Cages**

Microstop Cages provide precise depth control by limiting the travel of the cutter being used, and aiding in the alignment of the cutter so that it is exactly perpendicular to the surface against which the cage rests.

All Microstop units feature hardened and ground spindles. These are supported by bronze bushings (for general use), or needle bearings and ball bearings (for more demanding high-speed applications). Thrust bearings provide axial support while the micro-adjustment offers precise depth control. Units may be ordered with a variety of foot-pieces and skirt styles.