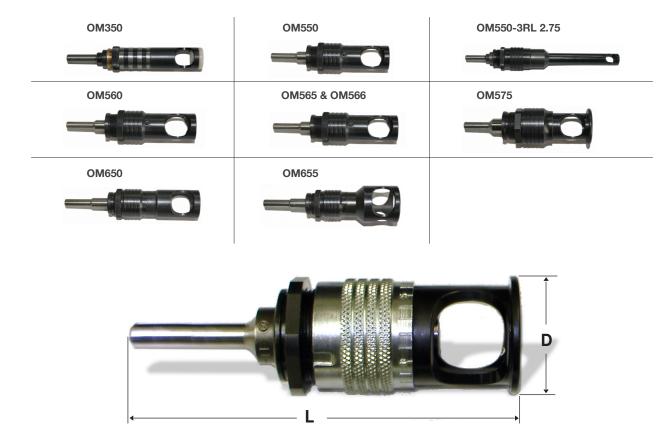

## **Microstop Countersink Units**

| CUTTER<br>CAPACITY | Shaft<br>Travel                                                                     | Spindle<br>Thread                                                                                                                                                                                      | Мах<br>Врм                                                                                                                                                                                                                                                                                                                              | Skirt<br>Diameter (D)                                                                                                                                                                                                                                                                                                                | Overall<br>Length (L)                                                                                                                                                                                                                                                                                                                                                                                                            |
|--------------------|-------------------------------------------------------------------------------------|--------------------------------------------------------------------------------------------------------------------------------------------------------------------------------------------------------|-----------------------------------------------------------------------------------------------------------------------------------------------------------------------------------------------------------------------------------------------------------------------------------------------------------------------------------------|--------------------------------------------------------------------------------------------------------------------------------------------------------------------------------------------------------------------------------------------------------------------------------------------------------------------------------------|----------------------------------------------------------------------------------------------------------------------------------------------------------------------------------------------------------------------------------------------------------------------------------------------------------------------------------------------------------------------------------------------------------------------------------|
| 5/8                | 5/16                                                                                | 1/4-28                                                                                                                                                                                                 | 3000                                                                                                                                                                                                                                                                                                                                    | 0.900                                                                                                                                                                                                                                                                                                                                | 3.625                                                                                                                                                                                                                                                                                                                                                                                                                            |
| 5/8                | 9/32                                                                                | 1/4-28                                                                                                                                                                                                 | 3000                                                                                                                                                                                                                                                                                                                                    | 0.870                                                                                                                                                                                                                                                                                                                                | 3.562                                                                                                                                                                                                                                                                                                                                                                                                                            |
| 1/2                | 1/4                                                                                 | 1/4-28                                                                                                                                                                                                 | 3000                                                                                                                                                                                                                                                                                                                                    | 0.685                                                                                                                                                                                                                                                                                                                                | 3.250                                                                                                                                                                                                                                                                                                                                                                                                                            |
| 5/8                | 5/16                                                                                | 1/4-28                                                                                                                                                                                                 | 3000                                                                                                                                                                                                                                                                                                                                    | 0.900                                                                                                                                                                                                                                                                                                                                | 3.625                                                                                                                                                                                                                                                                                                                                                                                                                            |
| 3/8                | 5/16                                                                                | 1/4-28                                                                                                                                                                                                 | 3000                                                                                                                                                                                                                                                                                                                                    | 0.490                                                                                                                                                                                                                                                                                                                                | 6.250                                                                                                                                                                                                                                                                                                                                                                                                                            |
| 5/8                | 5/16                                                                                | 1/4-28                                                                                                                                                                                                 | 3000                                                                                                                                                                                                                                                                                                                                    | 0.900                                                                                                                                                                                                                                                                                                                                | 3.625                                                                                                                                                                                                                                                                                                                                                                                                                            |
| 5/8                | 5/16                                                                                | 1/4-28                                                                                                                                                                                                 | 10000                                                                                                                                                                                                                                                                                                                                   | 0.900                                                                                                                                                                                                                                                                                                                                | 3.625                                                                                                                                                                                                                                                                                                                                                                                                                            |
| 5/8                | 5/16                                                                                | 1/4-28                                                                                                                                                                                                 | 10000                                                                                                                                                                                                                                                                                                                                   | 0.900                                                                                                                                                                                                                                                                                                                                | 3.625                                                                                                                                                                                                                                                                                                                                                                                                                            |
| 5/8                | 5/16                                                                                | 1/4-28                                                                                                                                                                                                 | 10000                                                                                                                                                                                                                                                                                                                                   | 0.900                                                                                                                                                                                                                                                                                                                                | 3.625                                                                                                                                                                                                                                                                                                                                                                                                                            |
| 1                  | 1/2                                                                                 | 3/8-24                                                                                                                                                                                                 | 3000                                                                                                                                                                                                                                                                                                                                    | 1.300                                                                                                                                                                                                                                                                                                                                | 5.125                                                                                                                                                                                                                                                                                                                                                                                                                            |
| 1 1/4              | 1/2                                                                                 | 3/8-24                                                                                                                                                                                                 | 3000                                                                                                                                                                                                                                                                                                                                    | 1.800                                                                                                                                                                                                                                                                                                                                | 5.125                                                                                                                                                                                                                                                                                                                                                                                                                            |
|                    | CAPACITY<br>5/8<br>5/8<br>1/2<br>5/8<br>3/8<br>5/8<br>5/8<br>5/8<br>5/8<br>5/8<br>1 | CAPACITY TRAVEL   5/8 5/16   5/8 9/32   1/2 1/4   5/8 5/16   3/8 5/16   5/8 5/16   5/8 5/16   5/8 5/16   5/8 5/16   5/8 5/16   5/8 5/16   5/8 5/16   5/8 5/16   5/8 5/16   5/8 5/16   5/8 5/16   1 1/2 | CAPACITY TRAVEL THREAD   5/8 5/16 1/4-28   5/8 9/32 1/4-28   1/2 1/4 1/4-28   5/8 5/16 1/4-28   5/8 5/16 1/4-28   3/8 5/16 1/4-28   5/8 5/16 1/4-28   5/8 5/16 1/4-28   5/8 5/16 1/4-28   5/8 5/16 1/4-28   5/8 5/16 1/4-28   5/8 5/16 1/4-28   5/8 5/16 1/4-28   5/8 5/16 1/4-28   5/8 5/16 1/4-28   5/8 5/16 1/4-28   5/8 5/16 3/8-24 | CAPACITY TRAVEL THREAD RPM   5/8 5/16 1/4-28 3000   5/8 9/32 1/4-28 3000   5/8 9/32 1/4-28 3000   1/2 1/4 1/4-28 3000   5/8 5/16 1/4-28 3000   3/8 5/16 1/4-28 3000   5/8 5/16 1/4-28 3000   5/8 5/16 1/4-28 3000   5/8 5/16 1/4-28 10000   5/8 5/16 1/4-28 10000   5/8 5/16 1/4-28 10000   5/8 5/16 1/4-28 3000   1 1/2 3/8-24 3000 | CAPACITY TRAVEL THREAD RPM DIAMETER (D)   5/8 5/16 1/4-28 3000 0.900   5/8 9/32 1/4-28 3000 0.870   1/2 1/4 1/4-28 3000 0.685   5/8 5/16 1/4-28 3000 0.900   3/8 5/16 1/4-28 3000 0.900   3/8 5/16 1/4-28 3000 0.900   5/8 5/16 1/4-28 3000 0.900   5/8 5/16 1/4-28 3000 0.900   5/8 5/16 1/4-28 10000 0.900   5/8 5/16 1/4-28 10000 0.900   5/8 5/16 1/4-28 10000 0.900   5/8 5/16 1/4-28 10000 0.900   1 1/2 3/8-24 3000 1.300 |

\* OM330S is a light duty cage suitable for occasional use \*\* Dual bearings for upper and lower spindle support \*\*\* Sealed ball bearing unit

Omega Technologies